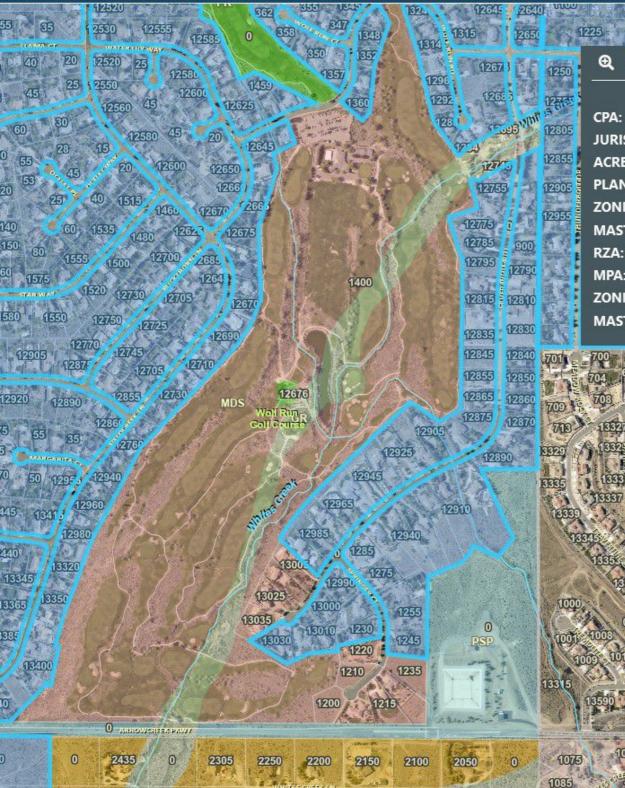

**IMPORTANT**: This table is a general guide only. To determine requirements for a specific property, please contact the Washoe County Planning Desk at (775) 328-6100.

Regulatory Zoning - Washoe х

1125

JURISDICTION: 3 ACRES (GIS): Not Available PLANAREA: SW **ZONING: LDS** MASTER PLAN: SR RZA: Not Available MPA: Not Available ZONING DESC: LOW DENSITY SUBURBAN MASTER PLAN DESC: SUBURBAN RESIDENTIAL